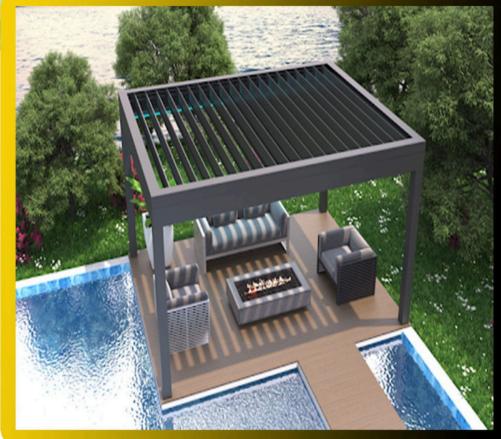

## **Bioclimatic System**

The Bioclimatic Pergola System by Sky Luxury Pergolas combines cuttingedge technology with sleek design to create an adaptable outdoor living space. Featuring adjustable aluminum louvers, it allows you to control sunlight, shade, and ventilation, providing comfort in any weather. This innovative system offers energy efficiency, durability, and a modern look, making it the ideal choice for those seeking both style and sustainability in their outdoor areas.

Bioclimatic pergola is a waterproof shading system.

Rotating lamellae and system are completely made of aluminum.Provides production from sunlight on sunny days. With its special feature Provides protection from rain water or snow.

Provides protection from all weather conditions the roof remains closed

Allows the sunglight to enter, still controls the lighting

Provide the ventilation of the area Permits full use of the sungliht even if it is raining or snowing.