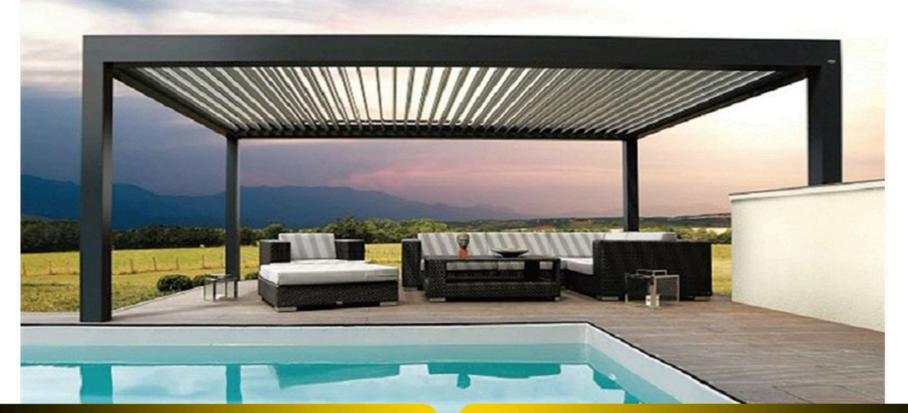

Provides protection from all weather conditions the roof remains closed

Allows the sunglight to enter, still controls the lighting

Provide the ventilation of the area Permits full use of the sungliht even if it is raining or snowing.

Alum Brand: Artminyum Alum color: Ral Kodu / Ral codes Engine: Somfy/ Becker Max width: 4000 mm. Max Opening: 7000mm.