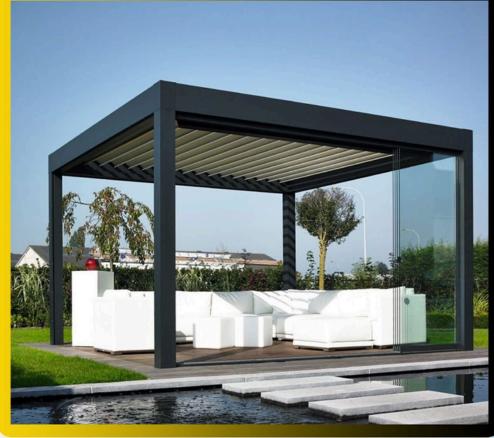

We provide colors and the possibility of being different adding, with the diversity of modern design (Led, rain, wind, snow sensors etc)

Using areas of Bioclimatiche Pergola: Homes, Hotel Facilities, Restaurants and Cafes.

Provides protection from all weather conditions the roof remains closed

Allows the sunglight to enter, still controls the lighting

Provide the ventilation of the area Permits full use of the sungliht even if it is raining or snowing.