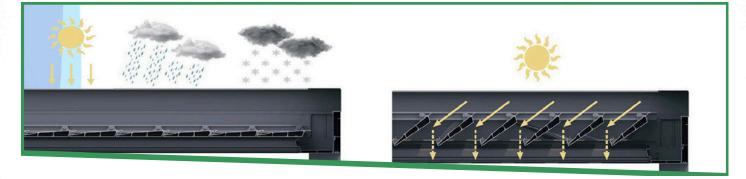

Bioclimatic pergola is a waterproof shading system.

Rotating lamellae and system are completely made of aluminum.Provides production from sunlight on sunny days. With its special feature Provides protection from rain water or snow.

Provides protection from all weather conditions the roof remains closed

Allows the sunglight to enter, still controls the lighting

Provide the ventilation of the area Permits full use of the sungliht even if it is raining or snowing.