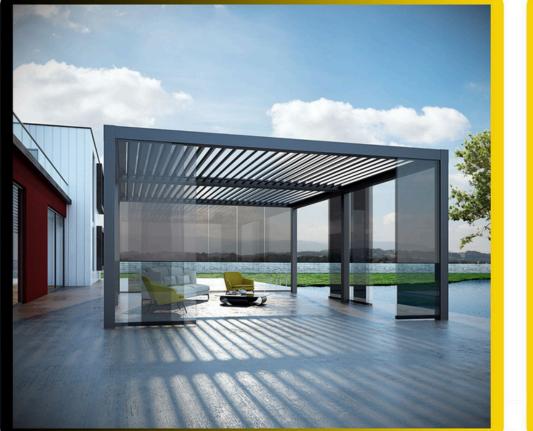

Bioclimatic pergola is a waterproof shading system.

Rotating lamellae and system are completely made of aluminum.Provides production from sunlight on sunny days. With its special feature Provides protection from rain water or snow.

We provide colors and the possibility of being different adding, with the diversity of modern design (Led, rain, wind, snow sensors etc)

Using areas of Bioclimatiche Pergola: Homes, Hotel Facilities, Restaurants and Cafes.