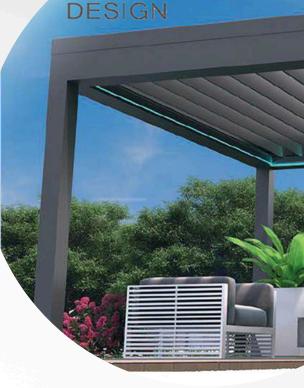

## **Bioclimatic System**

The Bioclimatic Pergola System by Sky Luxury Pergolas combines cuttingedge technology with sleek design to create an adaptable outdoor living space. Featuring adjustable aluminum louvers, it allows you to control sunlight, shade, and ventilation, providing comfort in any weather. This innovative system offers energy efficiency, durability, and a modern look, making it the ideal choice for those seeking both style and sustainability in their outdoor areas.

Bioclimatic pergola is a waterproof shading system.

Rotating lamellae and system are completely made of aluminum.Provides production from sunlight on sunny days. With its special feature Provides protection from rain water or snow.