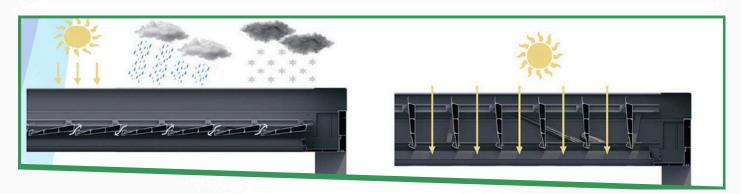

Bioclimatic pergola is a waterproof shading system.

Rotating lamellae and system are completely made of aluminum.Provides production from sunlight on sunny days. With its special feature Provides protection from rain water or snow.

Provides protection from all weather conditions the roof remains closed

Allows the sunglight to enter, still controls the lighting

Provide the ventilation of the area Permits full use of the sungliht even if it is raining or snowing.