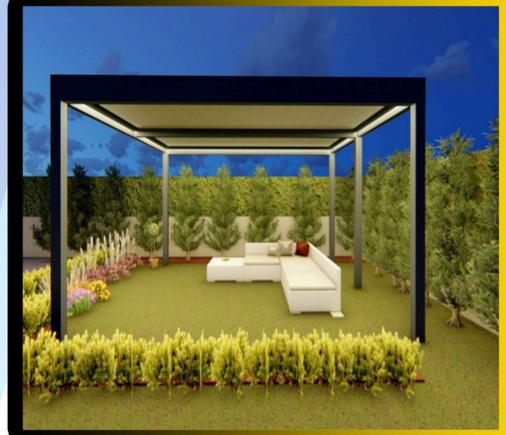

## **Bioclimatic System**

The Bioclimatic Pergola System by Sky Luxury Pergolas combines cuttingedge technology with sleek design to create an adaptable outdoor living space. Featuring adjustable aluminum louvers, it allows you to control sunlight, shade, and ventilation, providing comfort in any weather. This innovative system offers energy efficiency, durability, and a modern look, making it the ideal choice for those seeking both style and sustainability in their outdoor areas.

Bioclimatic pergola is a waterproof shading system.

Rotating lamellae and system are completely made of aluminum.Provides production from sunlight on sunny days. With its special feature Provides protection from rain water or snow.

Provides protection from all weather conditions the roof remains closed

Allows the sunglight to enter, still controls the lighting

Provide the ventilation of the area Permits full use of the sungliht even if it is raining or snowing.