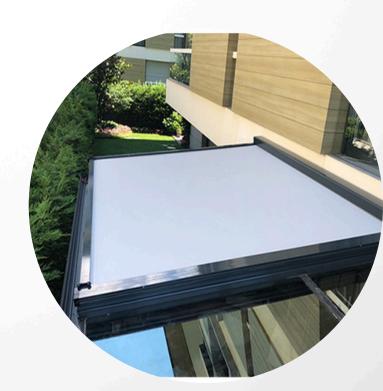

## Shade Zip Curtain

The Shade Zip Curtain is your ultimate solution for stylish privacy and sun protection. With its sleek zip design, it's easy to adjust for the perfect amount of shade while keeping your space cool and comfortable. Ideal for both indoor and outdoor use, the Shade Zip Curtain adds a modern touch to any setting, blending functionality with minimalist elegance.

Not affected by moisture

It offers an aesthetic appearance

It is quite resistant to sunlight

Easy operaton with remote control

It is made of special fabric that is waterproof

It has the feature of being very resistant to strong winds