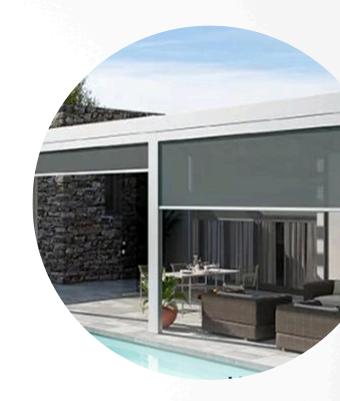

## Shade Zip Curtain

The Shade Zip Curtain is your ultimate solution for stylish privacy and sun protection. With its sleek zip design, it's easy to adjust for the perfect amount of shade while keeping your space cool and comfortable. Ideal for both indoor and outdoor use, the Shade Zip Curtain adds a modern touch to any setting, blending functionality with minimalist elegance.

Not affected by moisture

It offers an aesthetic appearance

It is quite resistant to sunlight

Easy operaton with remote control

It is made of special fabric that is waterproof

It has the feature of being very resistant to strong winds