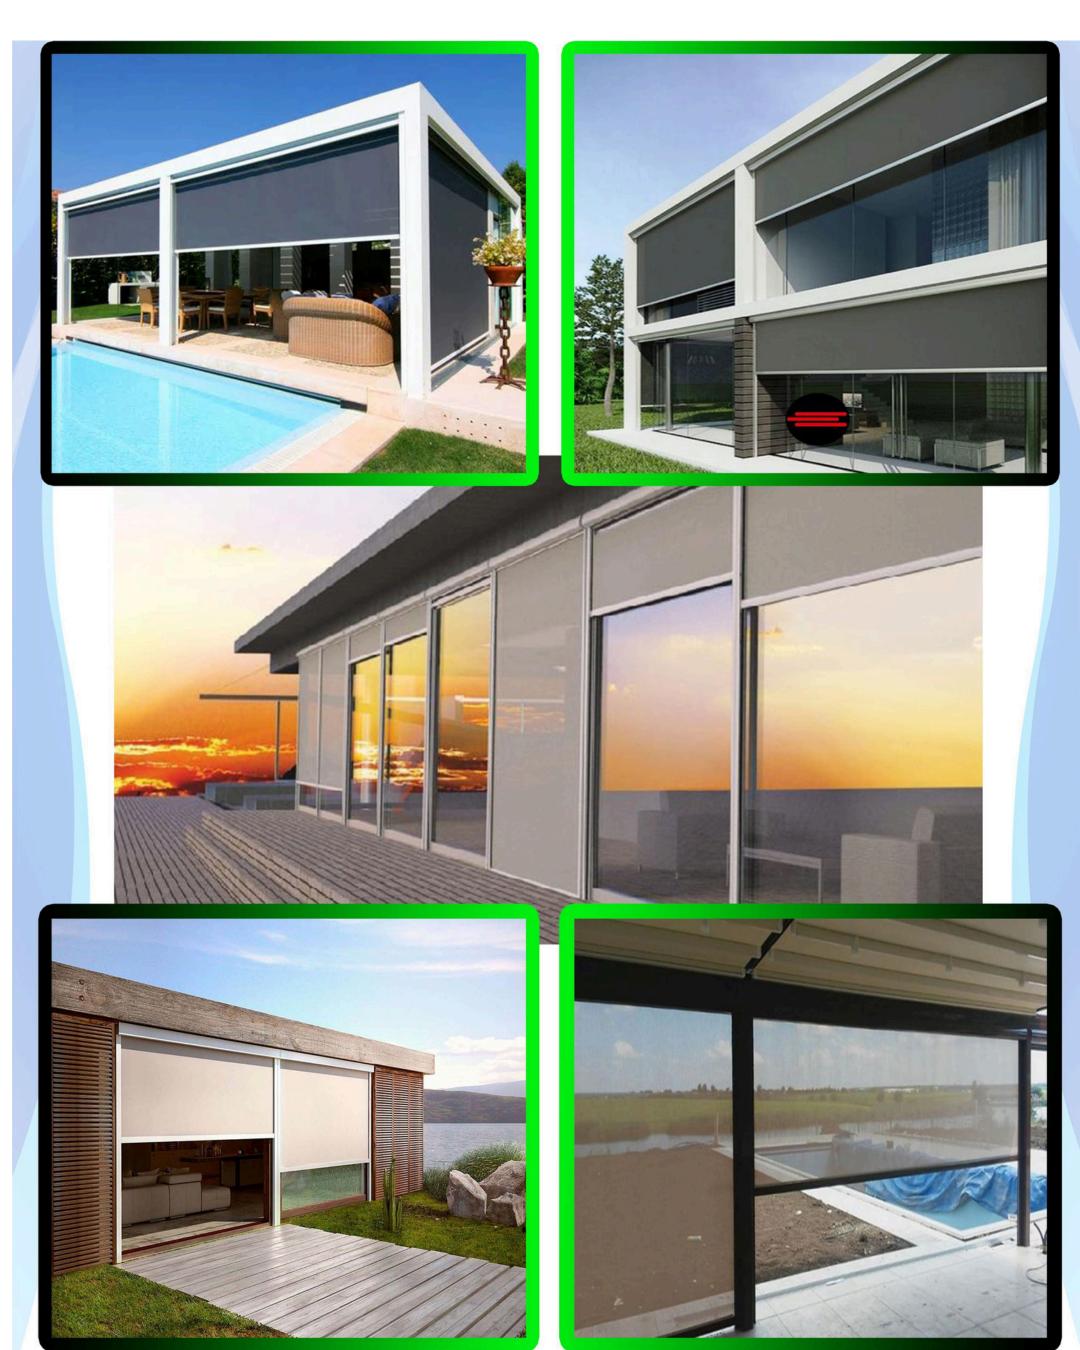

## Shade Zip Curtain

The Shade Zip Curtain is your ultimate solution for stylish privacy and sun protection. With its sleek zip design, it's easy to adjust for the perfect amount of shade while keeping your space cool and comfortable. Ideal for both indoor and outdoor use, the Shade Zip Curtain adds a modern touch to any setting, blending functionality with minimalist elegance.

Not affected by moisture

It offers an aesthetic appearance

It is quite resistant to sunlight

Easy operaton with remote control

It is made of special fabric that is waterproof

It has the feature of being very resistant to strong winds