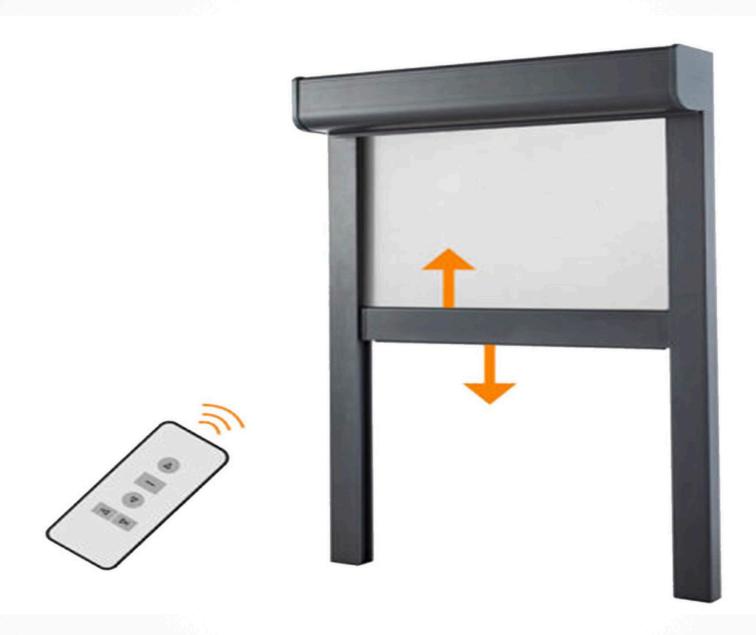

Not affected by moisture

It offers an aesthetic appearance

It is quite resistant to sunlight

Easy operaton with remote control

It is made of special fabric that is waterproof

It has the feature of being very resistant to strong winds

Remote control system