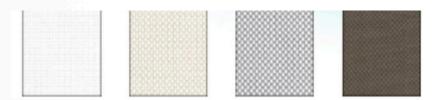

It offers an easy and useful solution to protect from external pests with its flyy screen feature

**Alum Brand: Artminyum** 

Engine: Somfy/ Becker/ Mosel

Fabric: Ferrari Color: Ral Kodu

Max width and height: 100mm/ 5000mm