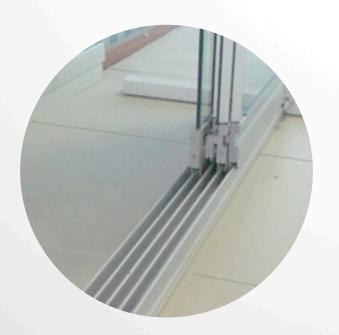

## Sliding Doors

The Sliding Door System by Sky Luxury Pergolas adds a touch of sophistication and functionality to any outdoor or indoor space. Featuring smooth, effortless sliding mechanisms, these doors allow for flexible, wide openings, seamlessly connecting your indoor and outdoor areas. With durable, weather-resistant materials and sleek, modern design, the Sliding Door System offers both style and practicality, enhancing your living spaces while providing excellent light and airflow control.

Ideal for patios, balconies, and terraces.

Easy in all areas, indoor and outdoor provides the pissibilty of use.

Thermal insulating sliding glass system open 4 seasons.

Safe, tempered glass for impacts durable and does not present a danger when broken.

More attractive and aesthetic of your spaces helps to become.

Right and left blades with lower ball bearings bringing.

Sliding glass with threshold for exterior interior sliding door system

Alum Brand: Tema, Okyanus, Asas Glass Type: Tempered 8mm Glass colour: Black, Blue, Green Alum color: Ral Kodu / Ral codes Acessory color: Black Sliding handle: Stainless Max width: 800 mm. Max Opening: 72500mm.