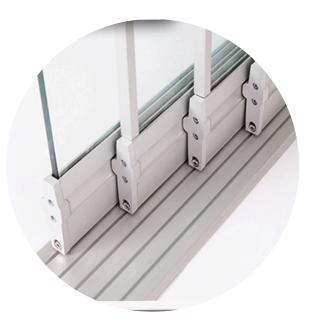

More attractive and aesthetic of your spaces helps to become.

Right and left blades with lower ball bearings bringing.

Sliding glass with threshold for exterior interior sliding door system

Alum Brand: Tema, Okyanus, Asas Glass Type: Tempered 8mm Glass colour: Black, Blue, Green Alum color: Ral Kodu / Ral codes Acessory color: Black Sliding handle: Stainless Max width: 800 mm. Max Opening: 72500mm.