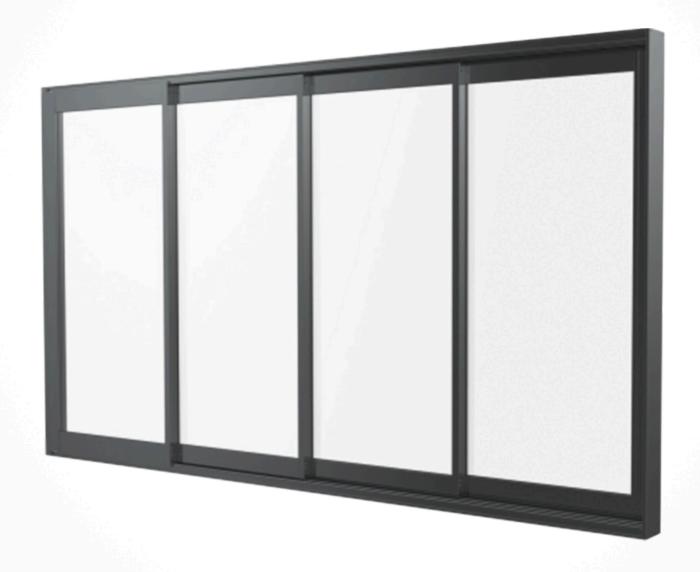

## Sliding Doors

The Sliding Door System by Sky Luxury Pergolas adds a touch of sophistication and functionality to any outdoor or indoor space. Featuring smooth, effortless sliding mechanisms, these doors allow for flexible, wide openings, seamlessly connecting your indoor and outdoor areas. With durable, weather-resistant materials and sleek, modern design, the Sliding Door System offers both style and practicality, enhancing your living spaces while providing excellent light and airflow control.

More attractive and aesthetic of your spaces helps to become.

Right and left blades with lower ball bearings bringing.

Sliding glass with threshold for exterior interior sliding door system

Alum Brand: Tema, Okyanus, Asas Glass Type: Tempered 8mm Glass colour: Black, Blue, Green Alum color: Ral Kodu / Ral codes Acessory color: Black Sliding handle: Stainless Max width: 800 mm. Max Opening: 72500mm.