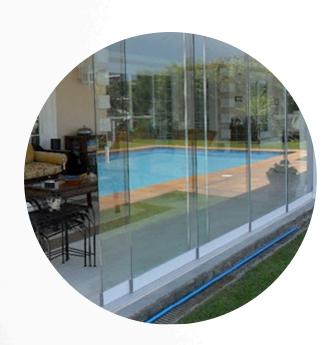

## Sliding Doors

The Sliding Door System by Sky Luxury Pergolas adds a touch of sophistication and functionality to any outdoor or indoor space. Featuring smooth, effortless sliding mechanisms, these doors allow for flexible, wide openings, seamlessly connecting your indoor and outdoor areas. With durable, weather-resistant materials and sleek, modern design, the Sliding Door System offers both style and practicality, enhancing your living spaces while providing excellent light and airflow control.

Ideal for patios, balconies, and terraces.

Easy in all areas, indoor and outdoor provides the pissibilty of use.

Thermal insulating sliding glass system open 4 seasons.

Safe, tempered glass for impacts durable and does not present a danger when broken.