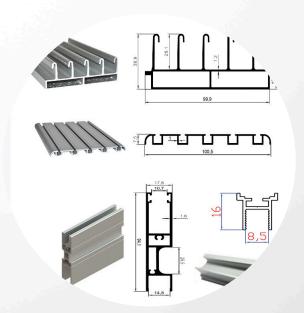

More attractive and aesthetic of your spaces helps to become.

Right and left blades with lower ball bearings bringing.

Sliding glass with threshold for exterior interior sliding door system

Alum Brand: Tema, Okyanus, Asas Glass Type: Tempered 8mm Glass colour: Black, Blue, Green Alum color: Ral Kodu / Ral codes Acessory color: Black Sliding handle: Stainless Max width: 800 mm. Max Opening: 72500mm.