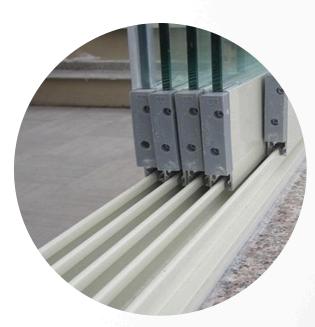

More attractive and aesthetic of your spaces helps to become.

Right and left blades with lower ball bearings bringing.

Sliding glass with threshold for exterior interior sliding door system

Alum Brand: Tema, Okyanus, Asas Glass Type: Tempered 8mm Glass colour: Black, Blue, Green Alum color: Ral Kodu / Ral codes Acessory color: Black Sliding handle: Stainless Max width: 800 mm. Max Opening: 72500mm.